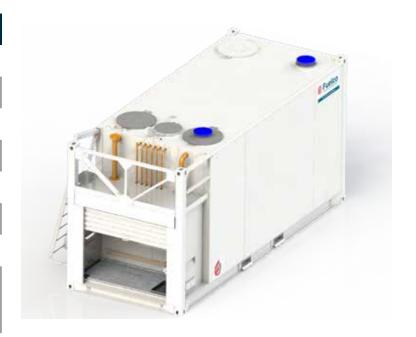

#### Self bunded double wall design with below features:

- Designed to be lifted by Crane or Forklift for simple handling
- Stackable up to 3 high
- Small foot print
- 3 x 1" feed and return lines with connections
- Letter box openings for hose connections so that Roller Door remains closed during operation
- Fluid level dipstick for tank and interstitial space
- Vent pipe for tank and interstitial space
- Suction foot valve, overfill protection and electronic overfill alarm
- Access manway, Foldable ladder
- Warranty 5 years structural, 1 year on valves (conditions apply)

### **Specifications**

| Description          |                                                        |
|----------------------|--------------------------------------------------------|
| Safe Fill, litres    | 28,750                                                 |
| Length, mm           | 6,058                                                  |
| Width, mm            | 2,438                                                  |
| Height, mm           | 2,896                                                  |
| Weight (emplty) kg   | 8,300                                                  |
| Vent Pipe            | Standard                                               |
| Fluid Level Dipstick | Standard                                               |
| Compliance           | AS1940, AS1692,<br>AS1657, UL142,<br>CSC, BS799 Part 5 |