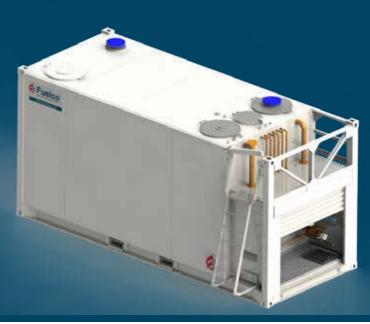

#### Self bunded double wall design with below features:

- Designed to be lifted by Crane or Forklift for simple handling
- Stackable up to 3 high
- Small foot print
- 3 x 1" feed and return lines with connections
- Letter box openings for hose connections so that Roller Door remains closed during operation
- Fluid level dipstick for tank and interstitial space
- Vent pipe for tank and interstitial space
- Suction foot valve, overfill protection and electronic overfill alarm
- Access manway, Foldable ladder
- Warranty 5 years structural, 1 year on valves (conditions apply)

### **Specifications**

| Description          |                                                        |
|----------------------|--------------------------------------------------------|
| Safe Fill, litres    | 28,750                                                 |
| Length, mm           | 6,058                                                  |
| Width, mm            | 2,438                                                  |
| Height, mm           | 2,896                                                  |
| Weight (emplty) kg   | 8,300                                                  |
| Vent Pipe            | Standard                                               |
| Fluid Level Dipstick | Standard                                               |
| Compliance           | AS1940, AS1692,<br>AS1657, UL142,<br>CSC, BS799 Part 5 |