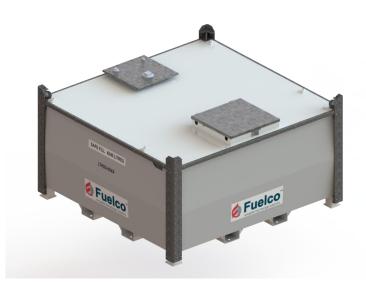

## Kube 5000L Self Bunded Tank - LTKD5

## **Standard Tanks Features:**

- LOCKABLE CONTAINTMENT For securely housing pumps and hose connections
- LIFTING POINTS Simplifying crane handling
- SECURE MANWAY Providing access to tank for cleaning and inspections
- GALVANISED EDGE- Prevents nicks and damages
- BAFFLED INTERNALLY Restricts movement of product
- DECALS Providing clear critical information to operators or users
- DIKED DESIGN Allowing the inner tank to be removed from the outer tank
- CORNER POSTS Providing full edge protection
- FORK POCKETS -Double sided to provide access from all sides

## **Specifications**

| Description                             |                                                          |
|-----------------------------------------|----------------------------------------------------------|
| Gross Fill, litres<br>Safe Fill, litres | 4,460 (1,179 USG / 983 IG)<br>4,240 (1,120 USG / 933 IG) |
| Length, mm                              | 2,230 (87.79 in)                                         |
| Width, mm                               | 2,312 (91.02 in)                                         |
| Height, mm                              | 1,274 (50.15 in)                                         |
| Tare Weight, Kg                         | 1,155 (2,546 lbs)                                        |
| Compliance                              | UL142, ULC S601, AS1940,<br>AS1692, BS799-5              |