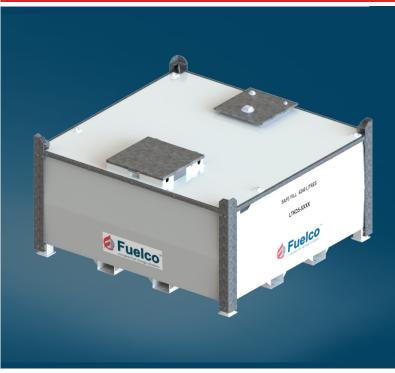

## Kube 5000L Self Bunded Tank - LTKD5

## **Standard Tanks Features:**

- LOCKABLE CONTAINTMENT For securely housing pumps and hose connections
- LIFTING POINTS Simplifying crane handling
- SECURE MANWAY Providing access to tank for cleaning and inspections
- GALVANISED EDGE- Prevents nicks and damages
- BAFFLED INTERNALLY Restricts movement of product
- DECALS Providing clear critical information to operators or users
- DIKED DESIGN Allowing the inner tank to be removed from the outer tank
- CORNER POSTS Providing full edge protection
- FORK POCKETS -Double sided to provide access from all sides

## **Specifications**

| Description                             |                                                          |
|-----------------------------------------|----------------------------------------------------------|
| Gross Fill, litres<br>Safe Fill, litres | 4,460 (1,179 USG / 983 IG)<br>4,240 (1,120 USG / 933 IG) |
| Length, mm                              | 2,230 (87.79 in)                                         |
| Width, mm                               | 2,312 (91.02 in)                                         |
| Height, mm                              | 1,274 (50.15 in)                                         |
| Tare Weight, Kg                         | 1,155 (2,546 lbs)                                        |
| Compliance                              | UL142, ULC S601, AS1940,<br>AS1692, BS799-5              |