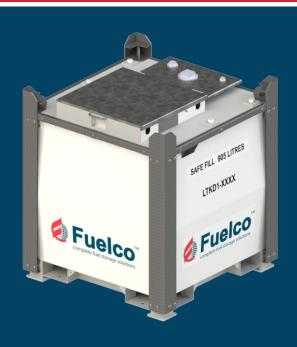

## Kube 1000L Self Bunded Tank - LTKD1

## **Standard Tanks Features:**

- LOCKABLE CONTAINTMENT For securely housing pumps and hose connections
- LIFTING POINTS Simplifying crane handling
- SECURE MANWAY Providing access to tank for cleaning and inspections
- GALVANISED EDGE- Prevents nicks and damages
- BAFFLED INTERNALLY Restricts movement of product
- DECALS Providing clear critical information to operators or users
- DIKED DESIGN Allowing the inner tank to be removed from the outer tank
- CORNER POSTS Providing full edge protection
- FORK POCKETS -Double sided to provide access from all sides

## **Specifications**

| Description                             |                                                    |
|-----------------------------------------|----------------------------------------------------|
| Gross Fill, litres<br>Safe Fill, litres | 950 (251 USG / 209 IG)<br>905 (239 USG / 199 IG)   |
| Length, mm                              | 1,130 (44.48 in)                                   |
| Width, mm                               | 1,130 (44.48 in)                                   |
| Height, mm                              | 1,274 (50.15 in)                                   |
| Tare Weight, Kg                         | 405 (893 lbs)                                      |
| Compliance                              | UL142, ULC S601, AS1940,<br>AS1692, BS799-5, UN31A |