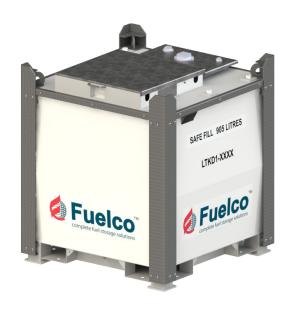

## Kube 1000L Self Bunded Tank - LTKD1

## **Standard Tanks Features:**

- LOCKABLE CONTAINTMENT For securely housing pumps and hose connections
- LIFTING POINTS Simplifying crane handling
- SECURE MANWAY Providing access to tank for cleaning and inspections
- GALVANISED EDGE- Prevents nicks and damages
- BAFFLED INTERNALLY Restricts movement of product
- DECALS Providing clear critical information to operators or users
- DIKED DESIGN Allowing the inner tank to be removed from the outer tank
- CORNER POSTS Providing full edge protection
- FORK POCKETS -Double sided to provide access from all sides

## **Specifications**

| Description                             |                                                    |
|-----------------------------------------|----------------------------------------------------|
| Gross Fill, litres<br>Safe Fill, litres | 950 (251 USG / 209 IG)<br>905 (239 USG / 199 IG)   |
| Length, mm                              | 1,130 (44.48 in)                                   |
| Width, mm                               | 1,130 (44.48 in)                                   |
| Height, mm                              | 1,274 (50.15 in)                                   |
| Tare Weight, Kg                         | 405 (893 lbs)                                      |
| Compliance                              | UL142, ULC S601, AS1940,<br>AS1692, BS799-5, UN31A |