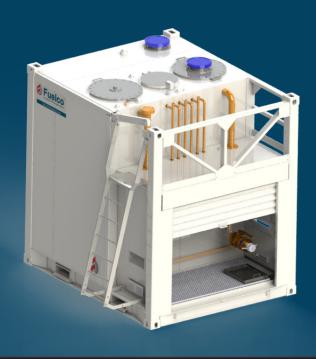

# Power Gen Set Up - Klassic - LTKL 12-P

#### Self bunded double wall design with below features:

- Designed to be lifted by Crane or Forklift for simple handling
- Stackable up to 3 high
- Small foot print
- 3 x 1" feed and return lines with connections
- Letter box openings for hose connections so that Roller Door remains closed during operation
- Fluid level dipstick for tank and interstitial space
- Vent pipe for tank and interstitial space
- Suction foot valve, overfill protection and electronic overfill alarm
- Access manway, Foldable ladder
- Warranty 5 years structural, 1 year on valves (conditions apply)

### **Specifications**

| Description          |                                 |
|----------------------|---------------------------------|
| Safe Fill, litres    | 11,115                          |
| Length, mm           | 2,991                           |
| Width, mm            | 2,438                           |
| Height, mm           | 2,896                           |
| Tare Weight, kg      | 4,300                           |
| Vent Pipe            | Standard                        |
| Fluid Level Dipstick | Standard                        |
| Compliance           | AS1692, UL142,<br>ULC S601, CSC |