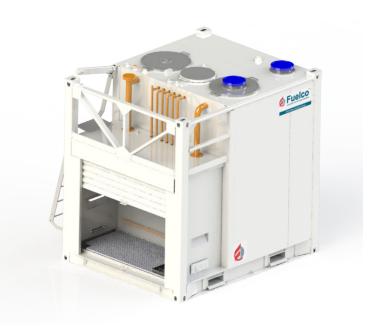

# Power Gen Set Up - Klassic - LTKL 12-P

#### Self bunded double wall design with below features:

- Designed to be lifted by Crane or Forklift for simple handling
- Stackable up to 3 high
- Small foot print
- 3 x 1" feed and return lines with connections
- Letter box openings for hose connections so that Roller Door remains closed during operation
- Fluid level dipstick for tank and interstitial space
- Vent pipe for tank and interstitial space
- Suction foot valve, overfill protection and electronic overfill alarm
- Access manway, Foldable ladder
- Warranty 5 years structural, 1 year on valves (conditions apply)

### **Specifications**

| Description          |                                 |
|----------------------|---------------------------------|
| Safe Fill, litres    | 11,115                          |
| Length, mm           | 2,991                           |
| Width, mm            | 2,438                           |
| Height, mm           | 2,896                           |
| Tare Weight, kg      | 4,300                           |
| Vent Pipe            | Standard                        |
| Fluid Level Dipstick | Standard                        |
| Compliance           | AS1692, UL142,<br>ULC S601, CSC |