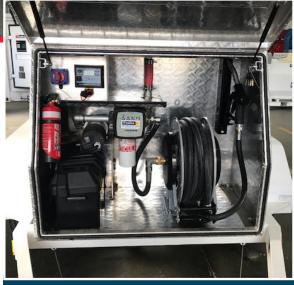

Correctly balanced and baffled

Built for safety and ease of access

**Bunded Pump with fittings** 

Solar panels on top