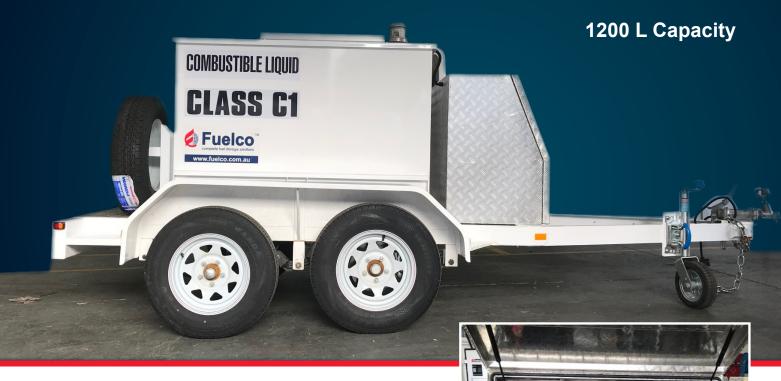

**Available in 1200L capacity** and loaded with features.

Fuelco's self bunded fuel trailers are suitable for a range of applications or stationary equipment connection requirements, such as generators, lighting towers, pumps etc

Correctly balanced and baffled

Built for safety and ease of access

**Bunded Pump with fittings** 

Solar panels on top