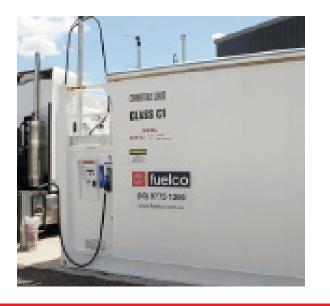

A self bunded tank for the safe storage and handling of both diesel and AdBlue®, AUS32 or other DEF products from the one unit. Ideal for refuelling commercial vehicles that use AdBlue®, AUS32 or DEF.

- Self bunded dual compartment design
- Bunded pump bay with lockable weatherproof doors
- Fill and dispense points in the main lockable pump bay
- Galvanised access ladder and platform
- Corner container lock castings for ease of transport
- Access manways
- Warranty 5 years structural, 1 year on valves; conditions apply