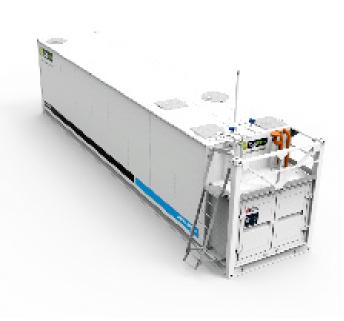

## Logitank Blue LTBL 60

## **Specifications**

| Description                    |                                      |
|--------------------------------|--------------------------------------|
| Diesel Safe Fill, litres       | 55,600                               |
| AdBlue®, DEF Safe Fill, litres | 7,000                                |
| Length, mm                     | 12,192                               |
| Width, mm                      | 2,438                                |
| Height, mm                     | 2,896                                |
| Tare Weight, kg                | 16,713                               |
| Vent Pipe                      | Standard                             |
| Fluid Level Dipstick           | Standard                             |
| Compliance                     | A\$1940, A\$1692, UL142, H\$NOCOP 24 |

A self bunded tank for the safe storage and handling of both diesel and AdBlue®, AUS32 or other DEF products from the one unit. Ideal for refuelling commercial vehicles that use AdBlue®, AUS32 or DEF.

- Self bunded dual compartment design
- Bunded pump bay with lockable weatherproof doors
- Fill and dispense points in the main lockable pump bay
- Galvanised access ladder and platform
- Corner container lock castings for ease of transport
- Access manways
- Warranty 5 years structural, 1 year on valves; conditions apply