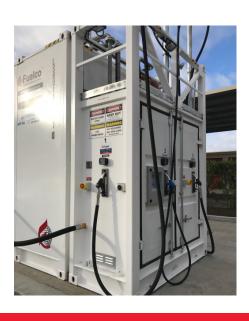

A self bunded tank for the safe storage and handling of both diesel and AdBlue®, AUS32 or other DEF products from the one unit. Ideal for refuelling commercial vehicles that use AdBlue®, AUS32 or DEF.

- Self bunded dual compartment design
- Bunded pump bay with lockable weatherproof doors
- Fill and dispense points in the main lockable pump bay
- Galvanised access ladder and platform
- Corner container lock castings for ease of transport
- Access manways
- Warranty 5 years structural, 1 year on valves; conditions apply

## Diesel tank standard with:

- Fluid level dipsticks for tank and interstitial space
- Vent pipe for diesel tank and interstitial space
- Suction foot valve, overfill protection and electronic overfill alarm

## DEF tank standard with:

- Chemical resistant vented tank
- Insulated tank and dispensing line for temperature control
- Stainless steel pipework
- Fluid level dipsticks for tank and interstitial space