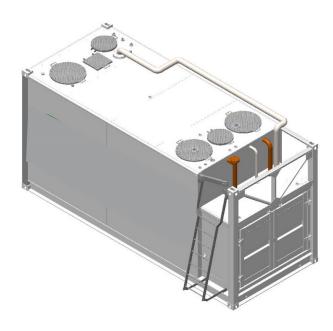

## **Specifications**

| Description                    |                                   |
|--------------------------------|-----------------------------------|
| Diesel Safe Fill, litres       | 21,500                            |
| AdBlue®, DEF Safe Fill, litres | 4,300                             |
| Length, mm                     | 6,058                             |
| Width, mm                      | 2,438                             |
| Height, mm                     | 2,896                             |
| Vent Pipe                      | Standard                          |
| Fluid Level Dipstick           | Standard                          |
| Compliance                     | AS1940, AS1692, UL142, HSNOCOP 24 |

- Self bunded dual compartment design
- Bunded pump bay with lockable weatherproof doors
- Fill and dispense points in the main lockable pump bay
- Galvanised access ladder and platform
- Corner container lock castings for ease of transport
- Access manways
- Warranty 5 years structural, 1 year on valves; conditions apply